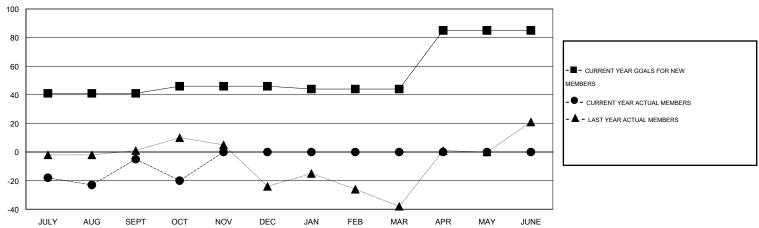

#### GOALS AND ACTUAL MEMBERS CUMULATIVE

| DROPPED CLUBS: 0 |    | 24 CLUBS OF 56 ADDED 1 OR MORE | GENDER DISTRIBUTION  |                              |     |
|------------------|----|--------------------------------|----------------------|------------------------------|-----|
|                  |    | NEW MEMBERS                    | MALE<br>FEMALE       | 983 (74.02%)<br>345 (25.98%) |     |
| DROPPED MEMBERS  |    |                                | I LIVIALE            |                              |     |
| DECEASED         | 8  | CLICK HERE FOR HEALTH          |                      |                              | 100 |
| CLUB CANCELLED   | 0  | ASSESSMENT DATA                | FAMILY UNIT MEMBERS  |                              | 122 |
| OTHER            | 91 |                                | HEAD OF HOUSEHOLD    | 60                           |     |
| TOTAL            | 99 |                                | NON-HEAD OF HOUSEHOL | 62                           |     |

# GMT: HAL GRIFFIN LOCATION TEXAS GMT CA 1

| Clubs                 |                  |           |                  |                  | Members               |                    |                                     |                    |                  |  |
|-----------------------|------------------|-----------|------------------|------------------|-----------------------|--------------------|-------------------------------------|--------------------|------------------|--|
| RESULTS FOR 2015-2016 |                  |           |                  |                  | RESULTS FOR 2015-2016 |                    |                                     |                    |                  |  |
| QUARTER               | NEW CLUB<br>GOAL | NEW CLUBS | DROPPED<br>CLUBS | NET<br>GAIN/LOSS | QUARTER               | NEW MEMBER<br>GOAL | CHARTER AND<br>NEW MEMBERS<br>ADDED | DROPPED<br>MEMBERS | NET<br>GAIN/LOSS |  |
| JULY/AUG/SEPT         | 1                | 1         | 0                | 1                | JULY/AUG/SEPT         | 41                 | 59                                  | 64                 | -5               |  |
| OCT/NOV/DEC           | 0                | 0         | 0                | 0                | OCT/NOV/DEC           | 5                  | 20                                  | 35                 | -15              |  |
| JAN/FEB/MAR           | 0                | 0         | 0                | 0                | JAN/FEB/MAR           | -2                 | 0                                   | 0                  | 0                |  |
| APR/MAY/JUNE          | 0                | 0         | 0                | 0                | APR/MAY/JUNE          | 41                 | 0                                   | 0                  | 0                |  |