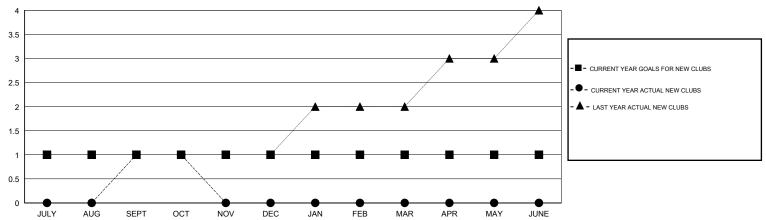

#### GOALS AND ACTUAL NEW CLUBS CUMULATIVE

# GMT: HAL GRIFFIN LOCATION TEXAS GMT CA 1

| Clubs                 |                  |           |                  |                  | Members               |                    |                                     |                    |                  |  |
|-----------------------|------------------|-----------|------------------|------------------|-----------------------|--------------------|-------------------------------------|--------------------|------------------|--|
| RESULTS FOR 2015-2016 |                  |           |                  |                  | RESULTS FOR 2015-2016 |                    |                                     |                    |                  |  |
| QUARTER               | NEW CLUB<br>GOAL | NEW CLUBS | DROPPED<br>CLUBS | NET<br>GAIN/LOSS | QUARTER               | NEW MEMBER<br>GOAL | CHARTER AND<br>NEW MEMBERS<br>ADDED | DROPPED<br>MEMBERS | NET<br>GAIN/LOSS |  |
| JULY/AUG/SEPT         | 1                | 1         | 0                | 1                | JULY/AUG/SEPT         | 41                 | 59                                  | 64                 | -5               |  |
| OCT/NOV/DEC           | 0                | 0         | 0                | 0                | OCT/NOV/DEC           | 5                  | 20                                  | 35                 | -15              |  |
| JAN/FEB/MAR           | 0                | 0         | 0                | 0                | JAN/FEB/MAR           | -2                 | 0                                   | 0                  | 0                |  |
| APR/MAY/JUNE          | 0                | 0         | 0                | 0                | APR/MAY/JUNE          | 41                 | 0                                   | 0                  | 0                |  |